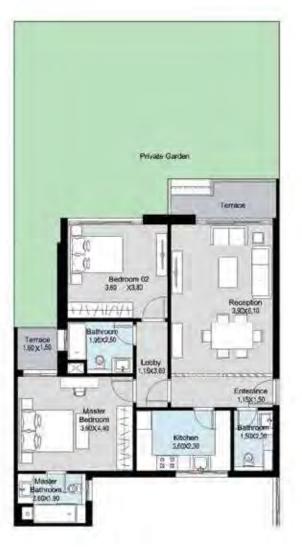

#### AREA 136 M<sup>2</sup>

| SPACE NAME      | AREA        |
|-----------------|-------------|
| ENTRANCE        | 1.15 X 1.50 |
| RECEPTION       | 3.90 X 6.10 |
| TERRACE         | 3.90 X 1.40 |
| BEDROOM         | 3.60 X 3.80 |
| BATHROOM        | 1.90 X 2.50 |
| LOBBY           | 1.15 X 3.60 |
| MASTER BEDROOM  | 3.60 X 4.40 |
| MASTER BATHROOM | 2.60 X 1.90 |
| TERRACE         | 1.60 X 1.50 |
| KITCHEN         | 3.60 X 2.30 |
| GUEST BATHROOM  | 1.50 X 2.30 |