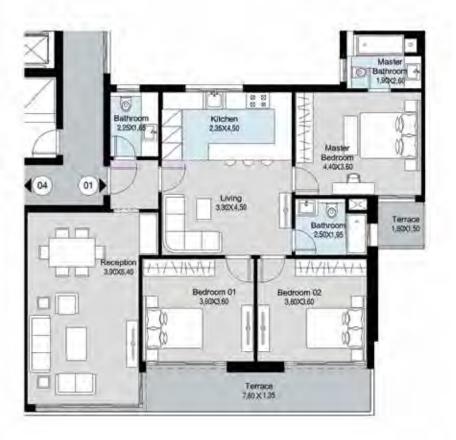

#### AREA 187 M<sup>2</sup>

| SPACE NAME      | AREA        |
|-----------------|-------------|
| RECEPTION       | 3.90 X 6.40 |
| TERRACE         | 7.80 X 1.35 |
| BEDROOM 01      | 3.90 X 3.60 |
| BEDROOM 02      | 3.80 X 3.60 |
| LIVING ROOM     | 4.50 X 3.30 |
| BATHROOM        | 1.95 X 2.50 |
| TERRACE         | 1.80 X 1.50 |
| MASTER BEDROOM  | 3.60 X 4.40 |
| MASTER BATHROOM | 2.60 X 1.90 |
| KITCHEN         | 4.50 X 2.35 |
| GUEST BATHROOM  | 1.65 X 2.25 |