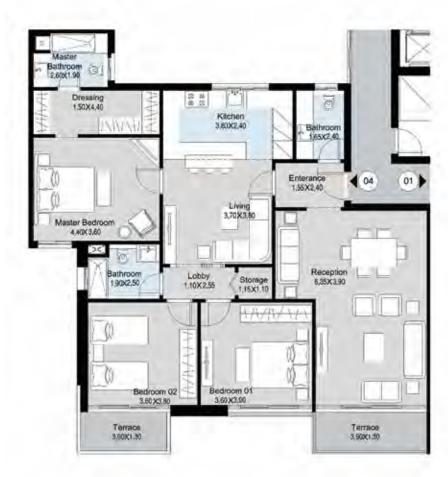

#### **AREA 197 M**<sup>2</sup>

| SPACE NAME      | AREA        |
|-----------------|-------------|
| ENTRANCE        | 1.55 X 2.40 |
| RECEPTION       | 3.90 X 6.35 |
| TERRACE         | 3.90 X 1.30 |
| BEDROOM 01      | 3.90 X 3.60 |
| BEDROOM 02      | 3.80 X 3.60 |
| TERRACE         | 3.00 X 1.30 |
| BATHROOM        | 1.95 X 2.50 |
| LOBBY           | 1.10 X 2.55 |
| STORAGE         | 1.15 X 1.10 |
| MASTER BEDROOM  | 3.60 X 4.40 |
| MASTER BATHROOM | 2.60 X 1.90 |
| DRESSING ROOM   | 1.50 X 4.40 |
| KITCHEN         | 3.80 X 2.40 |
| GUEST BATHROOM  | 1.65 X 2.40 |
| LIVING ROOM     | 3.70 X 3.80 |