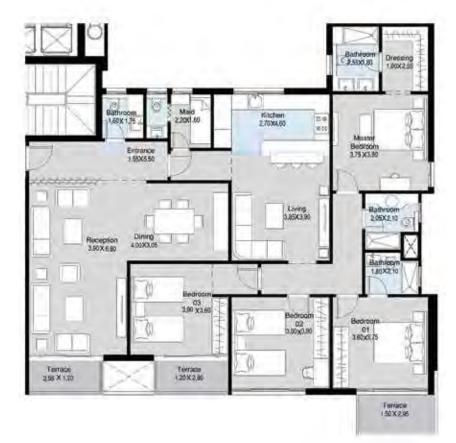

#### AREA 255 M<sup>2</sup>

| SPACE NAME      | AREA        |
|-----------------|-------------|
| ENTRANCE        | 1.55 X 5.50 |
| RECEPTION       | 3.90 X 6.80 |
| DINING          | 4.00 X 3.05 |
| TERRACE         | 2.95 X 1.20 |
| TERRACE         | 1.20 X 2.80 |
| BEDROOM 01      | 3.60 X 3.75 |
| BEDROOM 02      | 3.60 X 3.90 |
| BEDROOM 03      | 3.60 X 3.90 |
| TERRACE         | 1.50 X 2.95 |
| BATHROOM        | 2.05 X 2.10 |
| BATHROOM        | 1.80 X 2.10 |
| MASTER BEDROOM  | 3.75 X 3.80 |
| MASTER BATHROOM | 2.55 X 1.80 |
| DRESSING ROOM   | 1.80 X 2.55 |
| KITCHEN         | 4.60 X 2.70 |
| MAIDS ROOM      | 2.20 X 1.60 |
| GUEST BATHROOM  | 1.60 X 1.75 |
| LIVING ROOM     | 3.85 X 3.90 |
|                 |             |