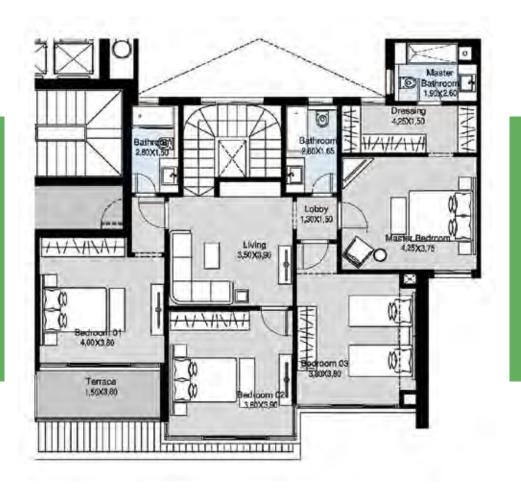

#### AREA 368 (A) M<sup>2</sup>

| SPACE NAME      | AREA        |
|-----------------|-------------|
| TERRACE         | 1.50 X 3.80 |
| BEDROOM 01      | 3.80 X 4.00 |
| BATHROOM        | 1.50 X 2.80 |
| BATHROOM        | 1.65 X 2.80 |
| LIVING ROOM     | 3.90 X 3.50 |
| LOBBY           | 1.50 X 1.30 |
| MASTER BEDROOM  | 3.75 X 4.25 |
| DRESSING ROOM   | 1.50 X 4.25 |
| MASTER BATHROOM | 1.90 X 2.60 |
| BEDROOM 02      | 3.90 X 3.80 |
| BEDROOM 03      | 3.80 X 3.80 |
|                 |             |