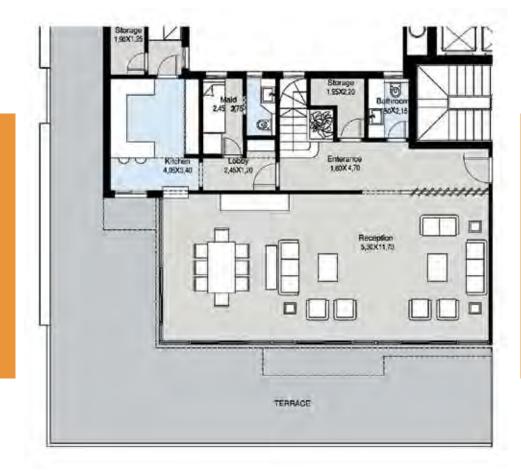

#### AREA 368 (B) M<sup>2</sup>

| SPACE NAME          | AREA         |
|---------------------|--------------|
| ENTRANCE            | 4.70 X 1.80  |
| RECEPTION           | 11.70 X 5.30 |
| TERRACE             | 1.55 X 1.05  |
| GUEST BATHROOM      | 2.15 X 1.50  |
| STORAGE             | 2.20 X 1.95  |
| MA <b>I</b> DS ROOM | 2.60 X 2.50  |
| LOBBY               | 1.20 X 2.45  |
| KITCHEN             | 3.40 X 4.05  |
| STORAGE             | 1.25 X 1.90  |
| TERRACE             | 11.80 X 1.85 |
|                     | 3.40 X 3.80  |