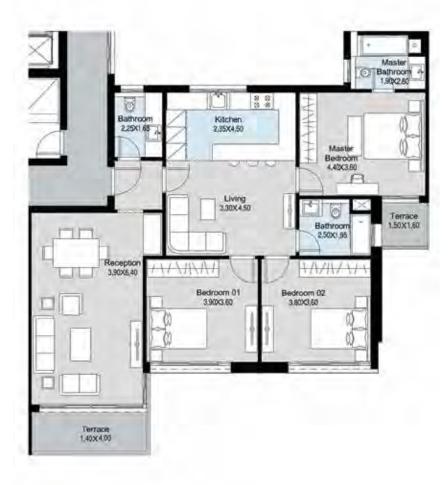

#### **AREA 178 M**<sup>2</sup>

| SPACE NAME      | AREA        |
|-----------------|-------------|
| RECEPTION       | 3.90 X 6.40 |
| TERRACE         | 1.40 X 4.00 |
| BEDROOM 01      | 3.90 X 3.60 |
| BEDROOM 02      | 3.80 X 3.60 |
| LIVING ROOM     | 3.30 X 4.50 |
| BATHROOM        | 2.50 X 1.90 |
| TERRACE         | 1.50 X 1.60 |
| MASTER BEDROOM  | 4.40 X 3.60 |
| MASTER BATHROOM | 1.90 X 2.60 |
| KITCHEN         | 2.35 X 4.50 |
| GUEST BATHROOM  | 2.25 X 1.65 |