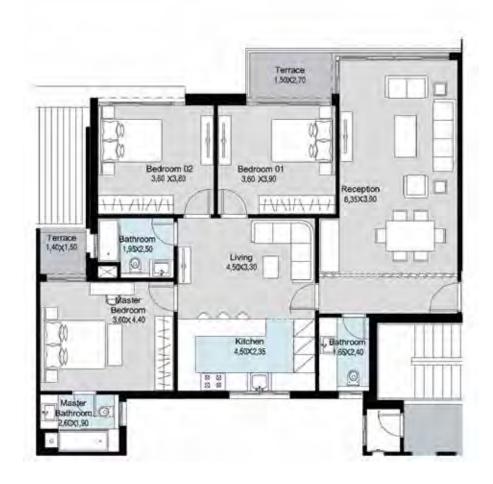

#### AREA 182 M<sup>2</sup>

| SPACE NAME      | AREA        |
|-----------------|-------------|
| RECEPTION       | 8.35 X 3.90 |
| TERRACE         | 1.50 X 2.70 |
| BEDROOM 01      | 3.60 X 3.90 |
| BEDROOM 02      | 3.60 X 3.80 |
| LIVING ROOM     | 4.50 X 3.30 |
| BATHROOM        | 1.95 X 2.50 |
| TERRACE         | 1.40 X 1.50 |
| MASTER BEDROOM  | 3.60 X 4.40 |
| MASTER BATHROOM | 2.60 X 1.90 |
| KITCHEN         | 4.50 X 2.35 |
| GUEST BATHROOM  | 1.65 X 2.40 |