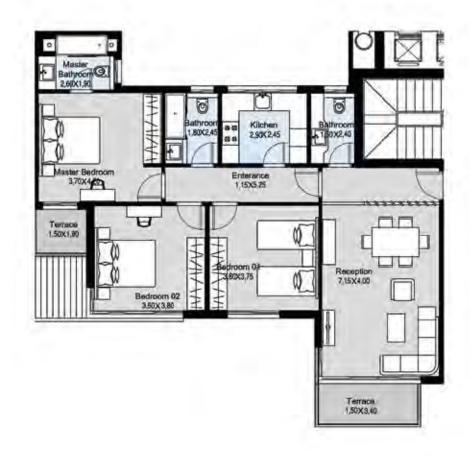

#### AREA 154 M<sup>2</sup>

| SPACE NAME      | AREA        |
|-----------------|-------------|
| RECEPTION       | 7.15 X 4    |
| TERRACE         | 1.50 X 3.40 |
| GUEST BATHROOM  | 1.50 X 2.40 |
| KITCHEN         | 2.90 X 2.45 |
| BATHROOM        | 1.80 X 2.40 |
| MASTER BEDROOM  | 2.60 X 1.90 |
| MASTER BATHROOM | 3.70 X 4.20 |
| TERRACE         | 1.50 X 1.80 |
| BEDROOM 02      | 3.60 X 3.80 |
| BEDROOM 01      | 3.60 X 3.75 |
| CORRIDOR        | 1.15 X 5.25 |