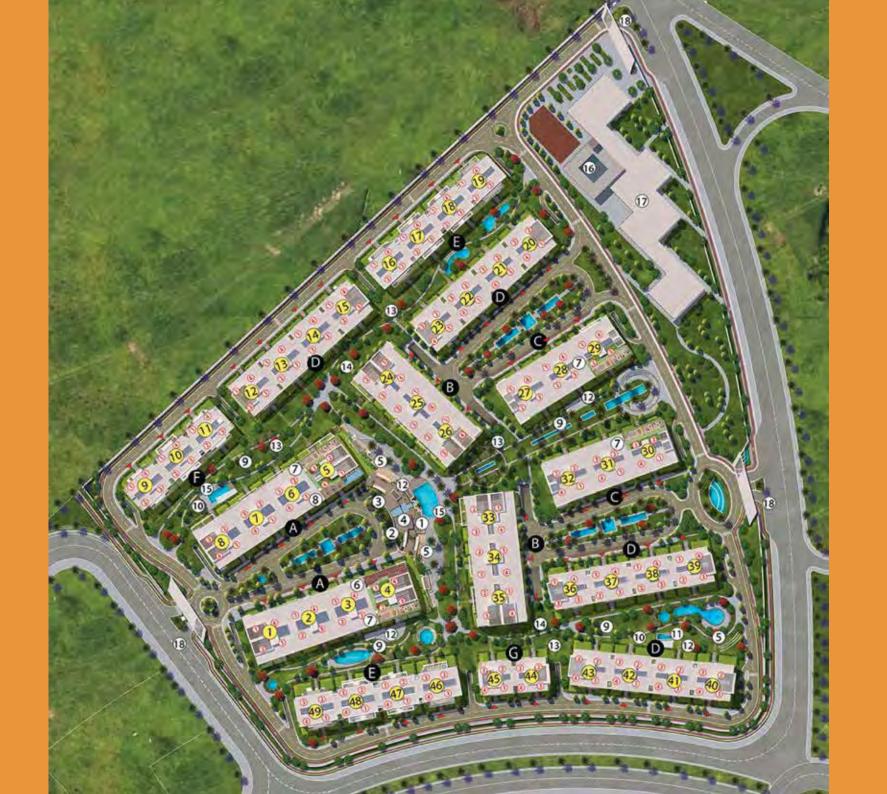

# Outdoor Cinema

Some things are most definitely better outdoors..

A romantic movie under the stars or comedy time with the family, end up your day in a unique way in our outdoor cinema.

- 1 Clubhouse
- 2 Central Kitchen
- 3 Central Service Area
- 4 Indoor Swimming pool
- 5 Amphitheatre
- 6 Rooftop Gym
- 7 Rooftop Garden
- 8 Rooftop Pool
- 9 Relaxation Area
- 10 Gym
- 11 Kids Swimming Pool
- 12 Reading Area
- 13 Barbecue Area
- 14 Yoga Area
- 15 Swimming Pool
- 16 Mosque
- 17 Commercial
- 18 Entrance Gate