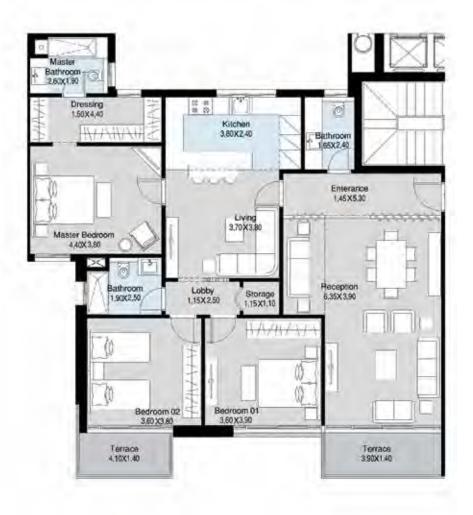

#### AREA 206 M<sup>2</sup>

| SPACE NAME      | AREA        |
|-----------------|-------------|
| ENTRANCE        | 1.45 X 5.30 |
| RECEPTION       | 3.90 X 6.35 |
| TERRACE         | 3.90 X 1.40 |
| BEDROOM 01      | 3.90 X 3.60 |
| BEDROOM 02      | 3.80 X 3.60 |
| TERRACE         | 4.10 X 1.40 |
| BATHROOM        | 1.90 X 2.50 |
| LOBBY           | 1.15 X 2.50 |
| STORAGE         | 1.15 X 1.10 |
| MASTER BEDROOM  | 3.60 X 4.40 |
| MASTER BATHROOM | 2.60 X 1.90 |
| DRESSING ROOM   | 1.50 X 4.40 |
| KITCHEN         | 3.80 X 2.40 |
| GUEST BATHROOM  | 1.65 X 2.40 |
| LIVING ROOM     | 3.70 X 3.80 |