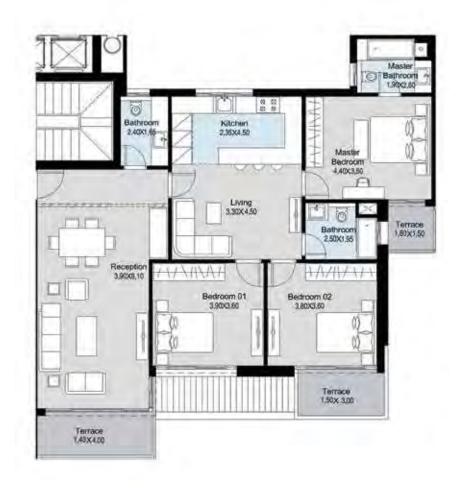

#### **AREA 178 M**<sup>2</sup>

| SPACE NAME      | AREA        |
|-----------------|-------------|
| RECEPTION       | 3.90 X 6.40 |
| TERRACE         | 1.40 X 4.00 |
| BEDROOM 01      | 3.90 X 3.60 |
| BEDROOM 02      | 3.80 X 3.60 |
| LIVING ROOM     | 3.30 X 4.50 |
| BATHROOM        | 2.50 X 1.90 |
| TERRACE         | 1.50 X 1.60 |
| MASTER BEDROOM  | 4.40 X 3.60 |
| MASTER BATHROOM | 1.90 X 2.60 |
| KITCHEN         | 2.35 X 4.50 |
| GUEST BATHROOM  | 2.25 X 1.65 |