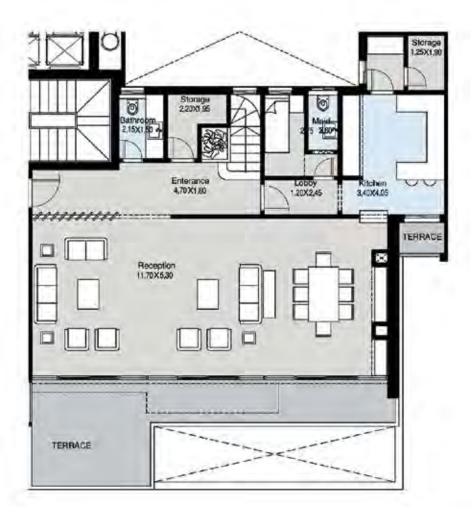

#### AREA 368 (B) M<sup>2</sup>

| SPACE NAME          | AREA         |
|---------------------|--------------|
| ENTRANCE            | 4.70 X 1.80  |
| RECEPTION           | 11.70 X 5.30 |
| TERRACE             | 1.55 X 1.05  |
| GUEST BATHROOM      | 2.15 X 1.50  |
| STORAGE             | 2.20 X 1.95  |
| MA <b>I</b> DS ROOM | 2.60 X 2.50  |
| LOBBY               | 1.20 X 2.45  |
| KITCHEN             | 3.40 X 4.05  |
| STORAGE             | 1.25 X 1.90  |
| TERRACE             | 11.80 X 1.85 |
|                     | 3.40 X 3.80  |