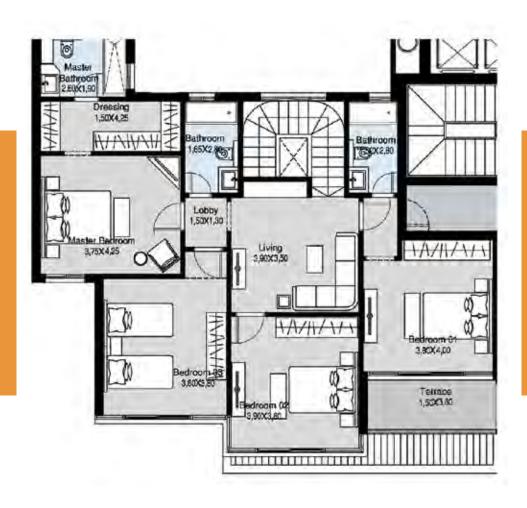

#### AREA 368 (A) M<sup>2</sup>

| SPACE NAME      | AREA        |
|-----------------|-------------|
| TERRACE         | 1.50 X 3.80 |
| BEDROOM 01      | 3.80 X 4.00 |
| BATHROOM        | 1.50 X 2.80 |
| BATHROOM        | 1.65 X 2.80 |
| LIVING ROOM     | 3.90 X 3.50 |
| LOBBY           | 1.50 X 1.30 |
| MASTER BEDROOM  | 3.75 X 4.25 |
| DRESSING ROOM   | 1.50 X 4.25 |
| MASTER BATHROOM | 1.90 X 2.60 |
| BEDROOM 02      | 3.90 X 3.80 |
| BEDROOM 03      | 3.80 X 3.80 |
|                 |             |