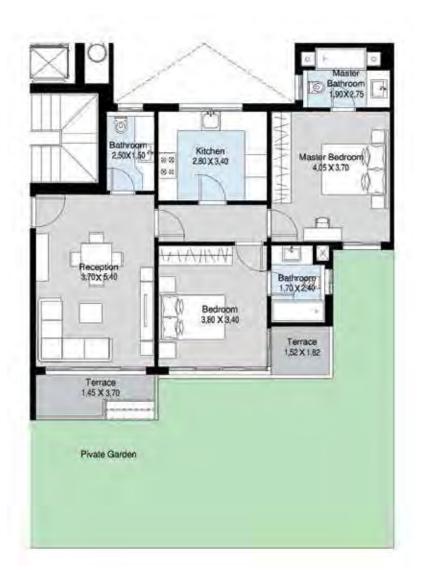

#### AREA 131 M<sup>2</sup>

| SPACE NAME      | AREA        |
|-----------------|-------------|
| RECEPTION       | 3.70 X 5.40 |
| TERRACE         | 1.45 X 3.70 |
| GUEST BATHROOM  | 2.50 X 1.50 |
| KITCHEN         | 2.80 X 3.40 |
| MASTER BEDROOM  | 4.05 X 3.70 |
| MASTER BATHROOM | 1.90 X 2.75 |
| TERRACE         | 1.50 X 1.80 |
| BEDROOM         | 3.80 X 3.40 |
| BATHROOM        | 1.70 X 2.45 |
|                 |             |